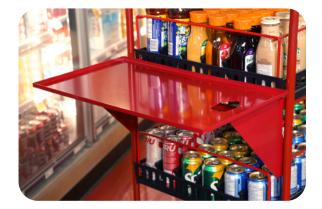

Dimensions (L x W x H): 32 x 23 x 73 in. (812 x 585 x 1855mm)

An extra shelf can easily be installed on the DK-BEVERAGE cart, providing a handy surface for work accessories and a scanner. This shelf conveniently folds for storage under the bottom drawer.