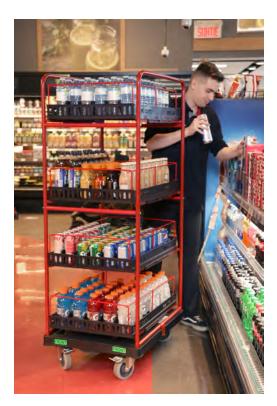

## **DK-BEVERAGE**

Both the **DK-BEVERAGE4** and **DK-BEVERAGE12** are ideal mobile solutions for managing your singleserve beverage inventory. Large quantities of different-sized bottles can be stored directly on the unit, which can easily be moved when you are ready to replenish your shelves.

**DK-BEVERAGE12** 

As a mobile

replenishment solution for single-serve drinks, the DK-BEVERAGE12 provides added height, making it possible to add six shelves or drawers, 30 dividers, 30 stoppers and six protective rails.