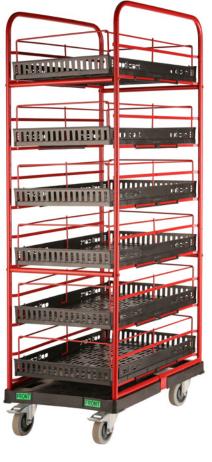

## **DK-BEVERAGE**

Both the **DK-BEVERAGE4** and **DK-BEVERAGE12** are ideal mobile solutions for managing your singleserve beverage inventory. Large quantities of different-sized bottles can be stored directly on the unit, which can easily be moved when you are ready to replenish your shelves.

**DK-BEVERAGE12** 

As a mobile

replenishment solution for single-serve drinks, the DK-BEVERAGE12 provides added height, making it possible to add six shelves or drawers, 30 dividers, 30 stoppers and six protective rails.

Dimensions (L x W x H): 32 x 23 x 73 in. (812 x 585 x 1855mm)

An extra shelf can easily be installed on the DK-BEVERAGE cart, providing a handy surface for work accessories and a scanner. This shelf conveniently folds for storage under the bottom drawer.