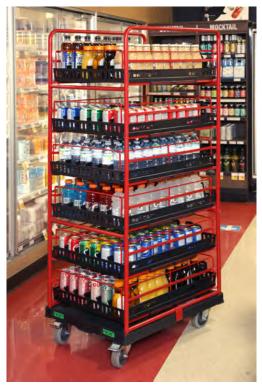

**DK-BEVERAGE12** 

As a mobile

replenishment solution for single-serve drinks, the DK-BEVERAGE12 provides added height, making it possible to add six shelves or drawers, 30 dividers, 30 stoppers and six protective rails.

Dimensions (L x W x H): 32 x 23 x 73 in. (812 x 585 x 1855mm)

An extra shelf can easily be installed on the DK-BEVERAGE cart, providing a handy surface for work accessories and a scanner. This shelf conveniently folds for storage under the bottom drawer.