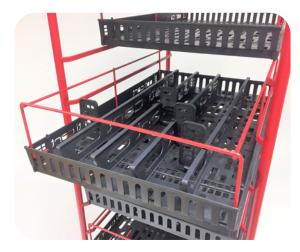

The vertical drawer dividers make it easy to separate different brands. The stoppers or row dividers keep the single-serve beverages in place while moving the cart. The red side rails prevent bottles from falling over.