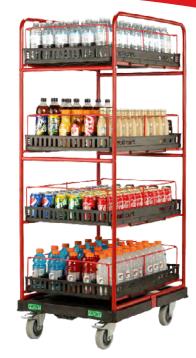

## **DK-BEVERAGE4**

With its four shelves. 20 dividers, 20 stoppers and four protective side rails, the DK-BEVERAGE4 is designed to move and store overstock of beer, juice, water or energy drinks.

Dimensions (L x W x H): 32 x 23 x 65 in. (812 x 585 x 1650mm)

The vertical drawer dividers make it easy to separate different brands. The stoppers or row dividers keep the single-serve beverages in place while moving the cart. The red side rails prevent bottles from falling over.