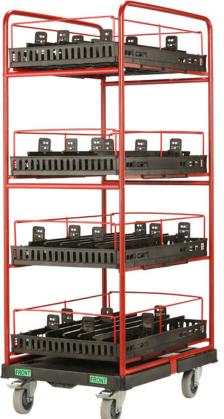

The vertical drawer dividers make it easy to separate different brands. The stoppers or row dividers keep the single-serve beverages in place while moving the cart. The red side rails prevent bottles from falling over.