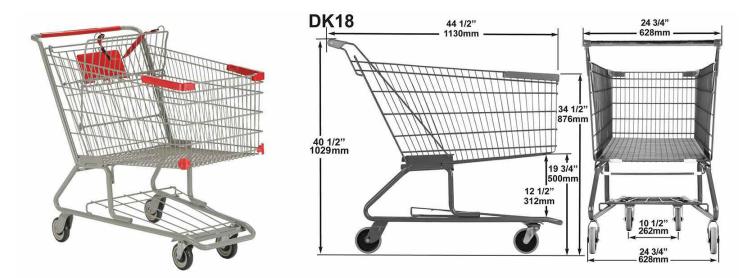

## SHOPPING TROLLEY – METAL

**TECHNICAL DATA SHEET** 

## PROPERTIES

**DK18** 

PAYLOAD CAPACITY: TOP BASKET CAPACITY: BOTTOM BASKET CAPACITY: WEIGHT: NESTING DISTANCE: FINISH: WHEELS: 19 000 CU. IN. / 311 LITERS 13 569 CU. IN. / 222 LITERS 5 431 CU. IN. / 89 LITERS 62 LBS / 28 KG 11 IN. (280 MM) E-COATING / GREY COLOR 5 IN. (127 MM) DOUBLE BEARING / FRONT SWIVEL WHEELS