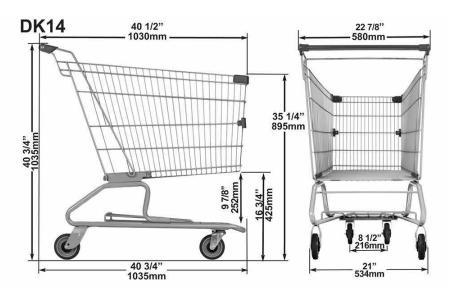

## SHOPPING TROLLEY - METAL

**DK14** 

TECHNICAL DATA SHEET

## **PROPERTIES**

PAYLOAD CAPACITY: TOP BASKET CAPACITY: BOTTOM BASKET CAPACITY:

WEIGHT:

**NESTING DISTANCE:** 

FINISH: WHEELS:

15 600 CU. IN. / 255 LITERS 12 200 CU. IN. / 200 LITERS 3 400 CU. IN. / 55 LITERS 57,5 LBS / 26 KG 10 1/2 IN. (266 MM)

E-COATING / GREY COLOR

5 IN. (127 MM) DOUBLE BEARING

/ FRONT SWIVEL WHEELS