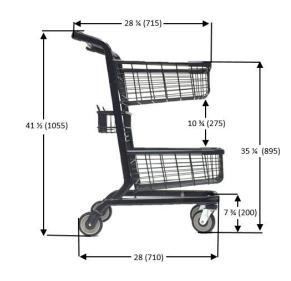

### **PROPERTIES**

PAYLOAD CAPACITY: TOP BASKET CAPACITY: BOTTOM BASKET CAPACITY: REAR BASKET CAPACITY:

WEIGHT:

**NESTING DISTANCE:** 

FINISH: WHEELS:

8 421 CU. IN. / 138 LITERS 2 584 CU. IN. / 43 LITERS 5 327 CU. IN. / 87 LITERS 510 CU. IN. / 8 LITERS 39 LBS / 17,5 KG 8 1/4 IN. (210 MM)