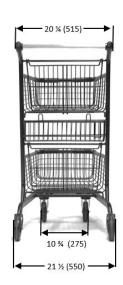

### **PROPERTIES**

PAYLOAD CAPACITY: TOP BASKET CAPACITY: BOTTOM BASKET CAPACITY: REAR BASKET CAPACITY:

WEIGHT:

**NESTING DISTANCE:** 

FINISH: WHEELS:

8 421 CU. IN. / 138 LITERS 2 584 CU. IN. / 43 LITERS 5 327 CU. IN. / 87 LITERS 510 CU. IN. / 8 LITERS 39 LBS / 17,5 KG 8 1/4 IN. (210 MM)